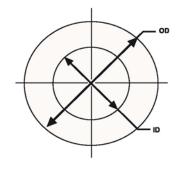

## **CBCT Dimensions**

| Dimensions in mm   |     |     |       |                |  |
|--------------------|-----|-----|-------|----------------|--|
| CBCT               | OD  | ID  | Axial | Current Ranges |  |
| CBCT - 73/30(50)   | 73  | 30  | 50    | 30mA to 30A    |  |
| CBCT - 95/50(40)   | 95  | 50  | 40    | 30mA to 30A    |  |
| CBCT - 135/85(30)  | 135 | 85  | 30    | 30mA to 30A    |  |
| CBCT - 165/130(30) | 165 | 130 | 30    | 500mA to 30A   |  |