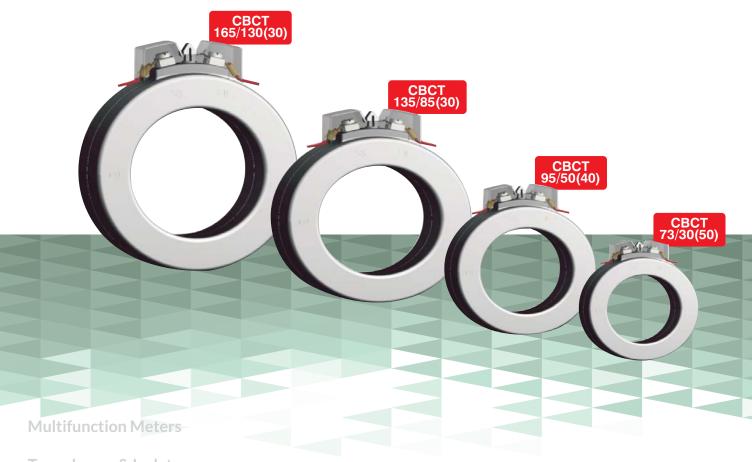

#### Models

- → CBCT 73/30(50)
- → CBCT 95/50(40)
- → CBCT 135/85(30)
- → CBCT 165/130(30)

## **CBCT Dimensions**

| Dimensions in mm   |     |     |       |                |  |
|--------------------|-----|-----|-------|----------------|--|
| CBCT               | OD  | ID  | Axial | Current Ranges |  |
| CBCT - 73/30(50)   | 73  | 30  | 50    | 30mA to 30A    |  |
| CBCT - 95/50(40)   | 95  | 50  | 40    | 30mA to 30A    |  |
| CBCT - 135/85(30)  | 135 | 85  | 30    | 30mA to 30A    |  |
| CBCT - 165/130(30) | 165 | 130 | 30    | 500mA to 30A   |  |