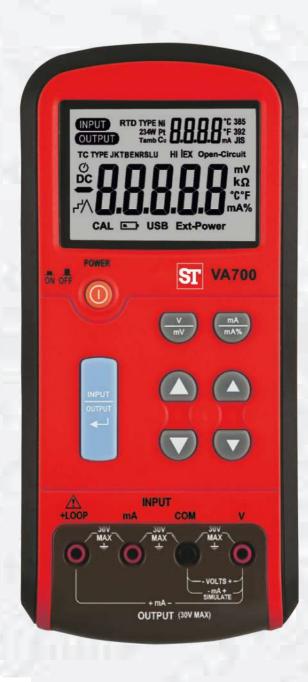

# **VA700**

Process Calibrator Volt/mA Calibrator

## Application

Volt/mA Calibrator is a source and measurement tool. This Calibrator is use to measure or output 0 to 24 mA DC current loop, and 0 to 20 V DC voltage. But the calibrator cannot be used to measurement and source simultaneously.

### **Product Features**

- Provides adjustable 0 to 24mA and 0 to 20V calibration source
- Large 5 digit LCD with full angle
- High accuracy maximum up to 0.015%
- With Standard jack for external supply

| Product Specifications    |                                         |
|---------------------------|-----------------------------------------|
| DC Voltage Input&Output   | 0-100.00mV/20.000V± (0.02%+3)           |
| DC Current Input&Output   | 24.000mA± (0.015%+3)                    |
| Loop Power Output         | 24V±10%                                 |
| Input Impedance           | $2M\Omega$                              |
| Over Voltage Protection   | 30V                                     |
| Voltage Driver Capability | 1mA                                     |
| Display                   | Dual LCD 5 digits                       |
| Fuse (fast acting)        | 125 mA/250V                             |
| LCD Size                  | 64x42 mm (2.51x1.65 inch)               |
| Power                     | 1.5V Battery (AAA) x 6                  |
| Product Size              | 205 x 97 x 45 mm (8.07x3.81x1.77 inch)  |
| Weight                    | ~460g (16.226 Ounces) (include battery) |